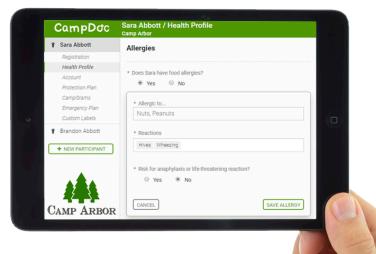

# **Electronic Health Records**

#### Improve health and safety with instant access to vital medical information.

Higher quality, complete documentation that is legible and organized, will make your program more efficient, reduce risk, and help your health staff avoid dangerous mistakes.

## Medical

Allergies Medications Immunizations

eMAR Illness/Injury Log Reports

Questions Forms Waivers