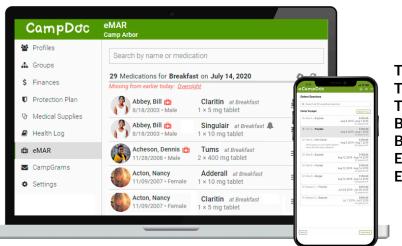

# **Electronic Health Records**

#### Improve health and safety with instant access to vital medical information.

Higher quality, complete documentation that is legible and organized, will make your program more efficient, reduce risk, and help your health staff avoid dangerous mistakes.

## Medical

Allergies Medications Immunizations

eMAR Illness/Injury Log Reports

Questions Forms Waivers